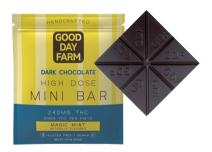

## **Magic Mint Dark Chocolate**

We've combined the best of both worlds: silky dark chocolate and fresh mint, for a delicious taste that'll add a little bit of mint magic to your day.

<sup>\*</sup>All GDF chocolate bars are vegetarian, gluten-free, and handcrafted. Each bar contains roughly 240mg of THC (30mg per piece).