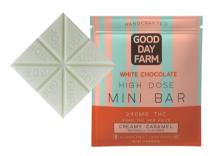

## **Creamy Caramel White Chocolate**

This luxurious mini bar is made with a creamy, dreamy caramel and melt-in-your-mouth white chocolate that will add a little sweetness to your life.

<sup>\*</sup>All GDF chocolate bars are vegetarian, gluten-free, and handcrafted. Each bar contains roughly 240mg of THC (30mg per piece).