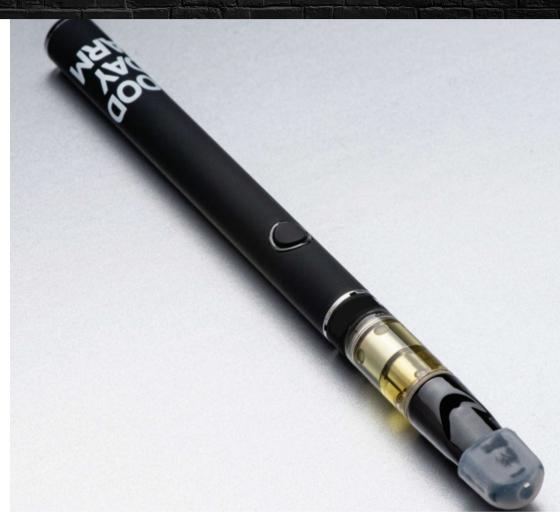

## **METERED DOSE INHALER (MDI)**

Our MDI cartridges are filled with our premium cannabis distillate oil. We carefully extract oil from the plant using the CO2 method, refine, and reintroduce this oil to strain-specific terpenes. The result is a clean, pure distillate that is true to its natural profile. MDIs are perfect for patients seeking the individuality and terpene-specific benefits of flower with the convenience of medicating on the go.