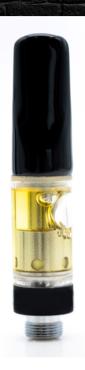

## **METERED DOSE INHALER (MDI)**

Our MDI cartridges are filled with our premium cannabis distillate oil. We carefully extract oil from the plant using the CO2 method, refine, and reintroduce this oil to strain-specific terpenes. The result is a clean, pure distillate that is true to its natural profile. MDIs are perfect for patients seeking the individuality and terpene-specific benefits of flower with the convenience of medicating on the go.